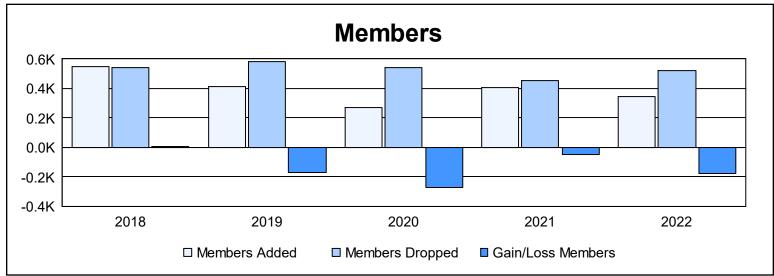

District 356 F

As of June 2022 Cumulative

| Year      | New<br>Clubs | Dropped<br>Clubs | Gain/<br>Loss<br>Clubs | New<br>Members | Charter<br>Members | Reinstate<br>Members | Transfer<br>Members | Total<br>Member<br>Added | Total<br>Members<br>Dropped | Gain/<br>Loss<br>Members |
|-----------|--------------|------------------|------------------------|----------------|--------------------|----------------------|---------------------|--------------------------|-----------------------------|--------------------------|
| 2017-2018 | 2            | 3                | -1                     | 465            | 52                 | 24                   | 6                   | 547                      | 543                         | 4                        |
| 2018-2019 | 2            | 5                | -3                     | 355            | 44                 | 11                   | 3                   | 413                      | 582                         | -169                     |
| 2019-2020 | 0            | 3                | -3                     | 242            | 3                  | 18                   | 8                   | 271                      | 541                         | -270                     |
| 2020-2021 | 2            | 2                | 0                      | 284            | 83                 | 41                   | 0                   | 408                      | 454                         | -46                      |
| 2021-2022 | 0            | 7                | -7                     | 320            | 6                  | 14                   | 4                   | 344                      | 520                         | -176                     |
| Average   | 1            | 4                | -3                     | 333            | 38                 | 22                   | 4                   | 397                      | 528                         | -131                     |