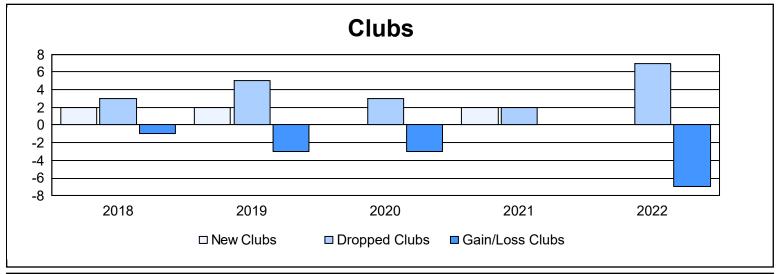

District 356 F

As of June 2022 Cumulative

| Year      | New<br>Clubs | Dropped<br>Clubs | Gain/<br>Loss<br>Clubs | New<br>Members | Charter<br>Members | Reinstate<br>Members | Transfer<br>Members | Total<br>Member<br>Added | Total<br>Members<br>Dropped | Gain/<br>Loss<br>Members |
|-----------|--------------|------------------|------------------------|----------------|--------------------|----------------------|---------------------|--------------------------|-----------------------------|--------------------------|
| 2017-2018 | 2            | 3                | -1                     | 465            | 52                 | 24                   | 6                   | 547                      | 543                         | 4                        |
| 2018-2019 | 2            | 5                | -3                     | 355            | 44                 | 11                   | 3                   | 413                      | 582                         | -169                     |
| 2019-2020 | 0            | 3                | -3                     | 242            | 3                  | 18                   | 8                   | 271                      | 541                         | -270                     |
| 2020-2021 | 2            | 2                | 0                      | 284            | 83                 | 41                   | 0                   | 408                      | 454                         | -46                      |
| 2021-2022 | 0            | 7                | -7                     | 320            | 6                  | 14                   | 4                   | 344                      | 520                         | -176                     |
| Average   | 1            | 4                | -3                     | 333            | 38                 | 22                   | 4                   | 397                      | 528                         | -131                     |